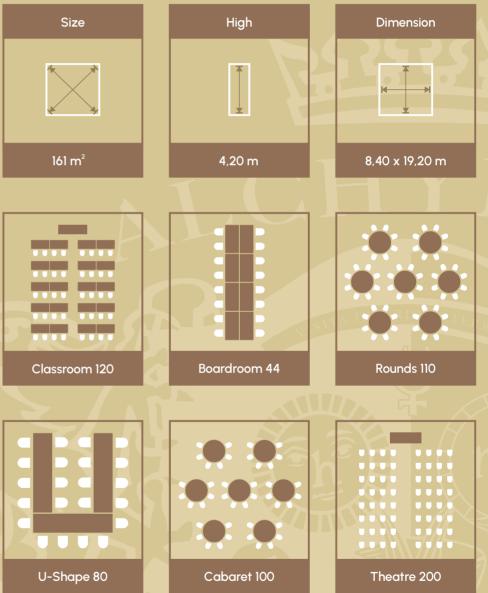

## **PRAGUE HALL** Alchymist Grand Hotel and Spa

Nestled in the charming Lesser Quarter, the Prague Hall offers a stunning venue for any occasion With a capacity of up to 300 guests, this elegant space features original painted wallpapers that evoke the rich history and culture of Prague, as well as a contemporary design that reflects the hall's recent renovation in 2020.