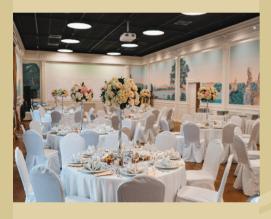

## **PRAGUE HALL** Alchymist Grand Hotel and Spa

Nestled in the charming Lesser Quarter, the Prague Hall offers a stunning venue for any occasion With a capacity of up to 300 guests, this elegant space features original painted wallpapers that evoke the rich history and culture of Prague, as well as a contemporary design that reflects the hall's recent renovation in 2020.

Relax in the tranquil inner garden, where centuries old chestnut trees provide shade and beauty. The garden is a perfect place to take a break between the meetings and enjoy the fresh air and nature. The Prague Hall is a gem of luxury and style in the heart of Prague.